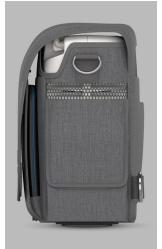

**Lightweight.** Weighing only 5.5 lbs, Mobi is designed to go wherever your patients go.

**Casual style.** Combining style and functionality, the Mobi carry bag features a casual but sophisticated design that conceals tubing and batteries.

#### Mobi accessories

Mobi external battery **35052** 

Mobi backpack **35050** 

Filter standard/hypoallergenic (see table below)

Mobi mounting straps (4) **35055** 

Nasal cannula XYC262

Accessories sold separately.