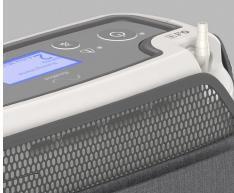

## Simple to use

Mobi is designed for one-touch startup, easy setting changes and patient reassurance.

**LCD display.** For patient peace of mind, an easy-to-read display shows remaining battery life and when each dose of oxygen is delivered.

**Clear notifications and alarms.** Mobi features alerts for oxygen purity and device functionality, letting your patients know if their device needs attention.

**User-friendly controls.** An intuitive interface makes setting changes simple and ensures the most commonly used controls are easy to find.