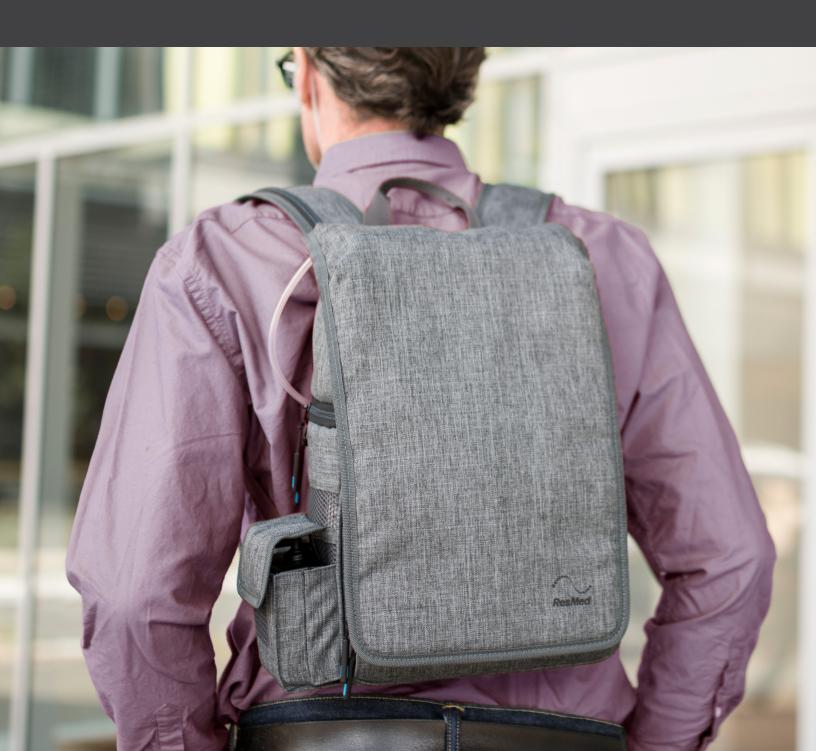

**Lightweight.** Weighing only 5.5 lbs, Mobi is designed to go wherever your patients go.

**Casual style.** Combining style and functionality, the Mobi carry bag features a casual but sophisticated design that conceals tubing and batteries.

#### Mobi accessories

Mobi external battery **35052** 

Mobi backpack **35050** 

Filter standard/hypoallergenic (see table below)

Mobi mounting straps (4) **35055** 

Nasal cannula XYC262

Accessories sold separately.