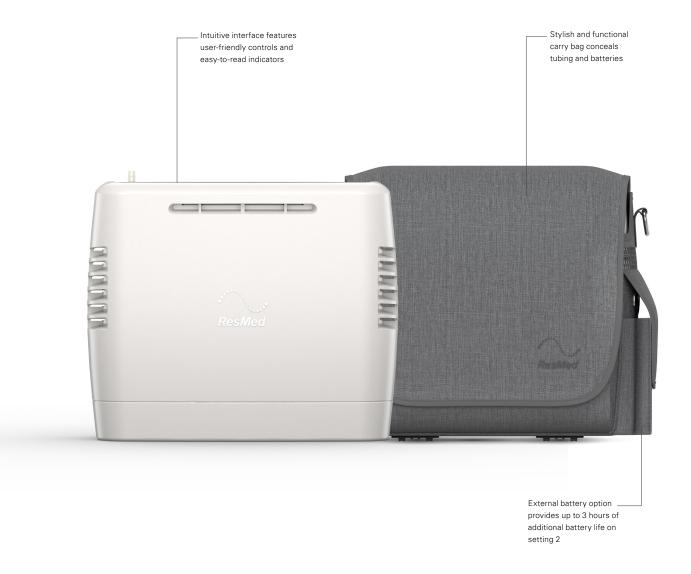

## For everyday living

A balance of oxygen, long battery life and stylish, lightweight design means your patients have the freedom to live an active life.

**Long battery life.** At 9 hours on setting 2, Mobi has one of the longest-lasting batteries\* of any portable oxygen concentrator (6 hours internal battery and 3 hours per external battery).

**Lightweight.** Weighing only 5.5 lbs, Mobi is designed to go wherever your patients go.

**Casual style.** Combining style and functionality, the Mobi carry bag features a casual but sophisticated design that conceals tubing and batteries.

## Simple to use

Mobi is designed for one-touch startup, easy setting changes and patient reassurance.

**LCD display.** For patient peace of mind, an easy-to-read display shows remaining battery life and when each dose of oxygen is delivered.

**Clear notifications and alarms.** Mobi features alerts for oxygen purity and device functionality, letting your patients know if their device needs attention.

**User-friendly controls.** An intuitive interface makes setting changes simple and ensures the most commonly used controls are easy to find.