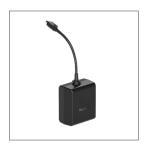

#### Mobi accessories

Mobi external battery **35052** 

Mobi backpack **35050** 

Filter standard/hypoallergenic (see table below)

Mobi mounting straps (4) **35055** 

Nasal cannula XYC262

Accessories sold separately.

#### Product codes

| Mobi standard setup pack**  Mobi backpack  Mobi external battery  Mobi mounting straps (4) | 35001<br>35050<br>35052<br>35055<br>XYC262 |
|--------------------------------------------------------------------------------------------|--------------------------------------------|
| Mobi external battery<br>Mobi mounting straps (4)                                          | 35052<br>35055                             |
| Mobi mounting straps (4)                                                                   | 35055                                      |
|                                                                                            |                                            |
| Samuella adultura ad                                                                       | XYC262                                     |
| Cannula, adult nasal                                                                       |                                            |
| Filter, standard (1pk)                                                                     | 36850                                      |
| Filter, standard (2pk)                                                                     | 36851                                      |
| Filter, standard (12pk)                                                                    | 36852                                      |
| Filter, standard (50pk)                                                                    | 36853                                      |
| Filter, hypoallergenic (1pk)                                                               | 36855                                      |
| Filter, hypoallergenic (2pk)                                                               | 36856                                      |
| Filter, hypoallergenic (12pk)                                                              | 36857                                      |
| Filter, hypoallergenic (50pk)                                                              | 36858                                      |
| AC/DC Charger                                                                              | 35053                                      |
| DC/DC Charger                                                                              | XYC104                                     |