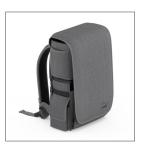

**Lightweight.** Weighing only 5.5 lbs, Mobi is designed to go wherever your patients go.

**Casual style.** Combining style and functionality, the Mobi carry bag features a casual but sophisticated design that conceals tubing and batteries.

#### Mobi accessories

Mobi external battery **35052** 

Mobi backpack **35050** 

Filter standard/hypoallergenic (see table below)

Mobi mounting straps (4) **35055** 

Nasal cannula XYC262

Accessories sold separately.

#### Product codes

| Mobi standard setup pack**  Mobi backpack  Mobi external battery  Mobi mounting straps (4) | 35001<br>35050<br>35052<br>35055<br>XYC262 |
|--------------------------------------------------------------------------------------------|--------------------------------------------|
| Mobi external battery<br>Mobi mounting straps (4)                                          | 35052<br>35055                             |
| Mobi mounting straps (4)                                                                   | 35055                                      |
|                                                                                            |                                            |
| Samuella adultura ad                                                                       | XYC262                                     |
| Cannula, adult nasal                                                                       |                                            |
| Filter, standard (1pk)                                                                     | 36850                                      |
| Filter, standard (2pk)                                                                     | 36851                                      |
| Filter, standard (12pk)                                                                    | 36852                                      |
| Filter, standard (50pk)                                                                    | 36853                                      |
| Filter, hypoallergenic (1pk)                                                               | 36855                                      |
| Filter, hypoallergenic (2pk)                                                               | 36856                                      |
| Filter, hypoallergenic (12pk)                                                              | 36857                                      |
| Filter, hypoallergenic (50pk)                                                              | 36858                                      |
| AC/DC Charger                                                                              | 35053                                      |
| DC/DC Charger                                                                              | XYC104                                     |