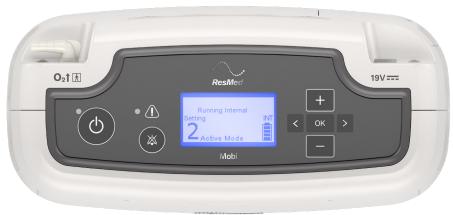

## Simple to use

Mobi is designed for one-touch startup, easy setting changes and patient reassurance.

**LCD display.** For patient peace of mind, an easy-to-read display shows remaining battery life and when each dose of oxygen is delivered.

**Clear notifications and alarms.** Mobi features alerts for oxygen purity and device functionality, letting your patients know if their device needs attention.

**User-friendly controls.** An intuitive interface makes setting changes simple and ensures the most commonly used controls are easy to find.