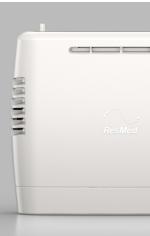

**Mobi**<sup>TM</sup>
Portable oxygen concentrator

### Mobi from ResMed

We're proud to introduce the ResMed Mobi™ portable oxygen concentrator, the latest addition to our award-winning family of respiratory solutions. Mobi's ideal balance of oxygen, weight and battery life is designed to give patients the freedom to live an active life. And its easy-to-use interface and stylish carry bag make Mobi perfect for everyday use. Mobi is also backed by trusted ResMed service and support as well as our standard 5-year POC warranty.

**Lightweight.** Weighing only 5.5 lbs, Mobi is designed to go wherever your patients go.

**Casual style.** Combining style and functionality, the Mobi carry bag features a casual but sophisticated design that conceals tubing and batteries.