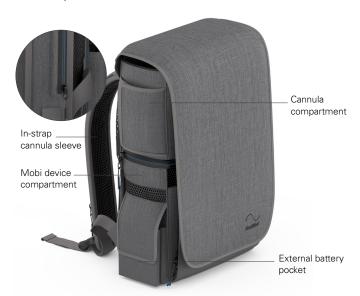

## Mobi backpack

The Mobi backpack keeps the device, batteries and nasal cannula secure and out of sight, while the backpack straps conveniently conceal the cannula.

#### Technical specifications

| Size<br>(W x H x D)      | 10.6" x 14.9" x 5.9"<br>270 mm x 380 mm x 150 mm                                                                          |
|--------------------------|---------------------------------------------------------------------------------------------------------------------------|
| Weight (empty)           | Approx. 1.4 lb (0.65 kg)                                                                                                  |
| Water ingress protection | Mobi and external battery protected against dripping water when tilted up to 15 degrees from specified orientation (IPO2) |
| Storage space            | 5.5" x 9.1" x 3.5"                                                                                                        |
| (W x H x D)              | 140 mm x 230 mm x 90 mm                                                                                                   |
| Product code             | 35050                                                                                                                     |