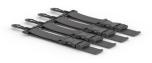

# Mobi mounting straps (4)

A set of four adjustable straps feature hook and clip attachments to help you securely attach Mobi to a scooter, walker or wheelchair.

Product code: 35055