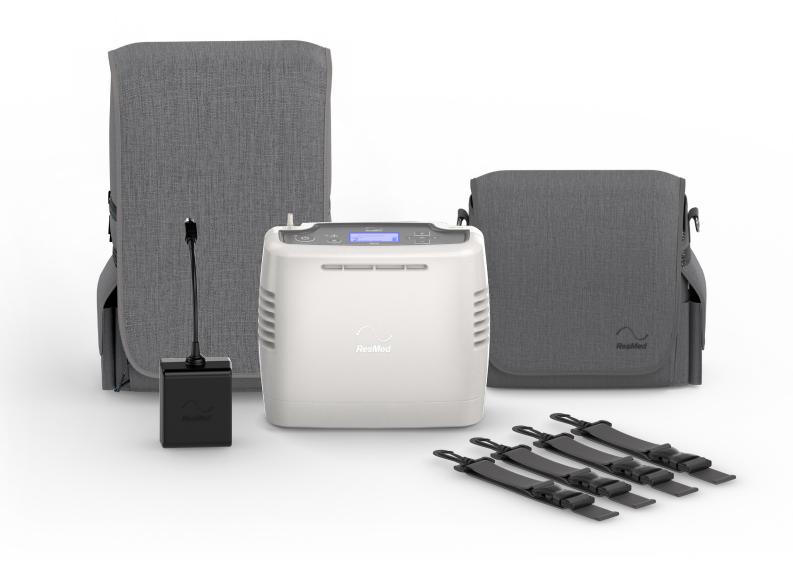

# Give oxygen patients greater freedom to live life

## Mobi backpack

The Mobi backpack keeps the device, batteries and nasal cannula secure and out of sight, while the backpack straps conveniently conceal the cannula.

#### Go further

Mobi accessories can give your patients greater freedom to live an active lifestyle. Recommend the Mobi backpack for comfort and convenience, and the Mobi external battery for extra time away from home.

#### Mobi external battery

Offering up to 3 hours of additional running time on setting 2, the Mobi external battery can give your patients greater freedom when planning their day.

# Mobi mounting straps (4)

A set of four adjustable straps feature hook and clip attachments to help you securely attach Mobi to a scooter, walker or wheelchair.

Product code: 35055