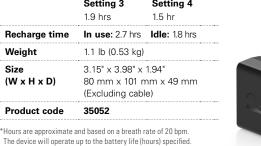

#### Mobi external battery

Offering up to 3 hours of additional running time on setting 2, the Mobi external battery can give your patients greater freedom when planning their day.

#### Technical specifications

| Battery life*       | Setting 1<br>4.5 hrs                                                 | Setting 2<br>3 hrs  |
|---------------------|----------------------------------------------------------------------|---------------------|
|                     | Setting 3<br>1.9 hrs                                                 | Setting 4<br>1.5 hr |
| Recharge time       | In use: 2.7 hrs                                                      | Idle: 1.8 hrs       |
| Weight              | 1.1 lb (0.53 kg)                                                     |                     |
| Size<br>(W x H x D) | 3.15" x 3.98" x 1.94"<br>80 mm x 101 mm x 49 mm<br>(Excluding cable) |                     |
| Product code        | 35052                                                                |                     |