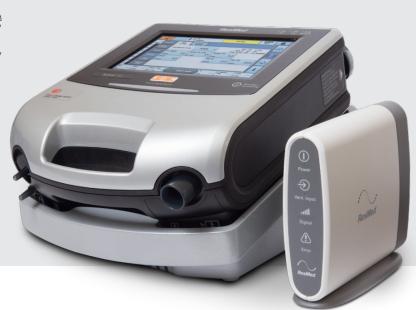

Astral's connectivity to AirView<sup>™</sup> gives physicians and home medical equipment providers (HMEs) access to key patient data in the cloud, enabling efficient collaboration and coordinated patient care:

- Simplified workflows for physicians, HMEs and payors
- Daily access to key ventilation parameters, such as usage, AHI, tidal volume, minute ventilation and respiratory rate
- Allows for early patient intervention before a potential problem or hospitalization occurs