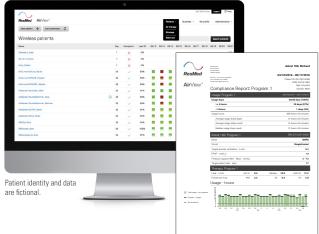

## Enhance your business with Astral in AirView

With the introduction of Astral in AirView, even more HMEs, physicians and patients will benefit from connected care.

Strengthen your business by managing patients in AirView:

- Manage both sleep and ventilator patients in the same streamlined workflow
- Save time during scheduled patient visits by eliminating manual downloads
- Provide consistent care by standardizing routine monitoring
- Stay regularly informed on patient's progress and provide more timely intervention with instantaneous access to data