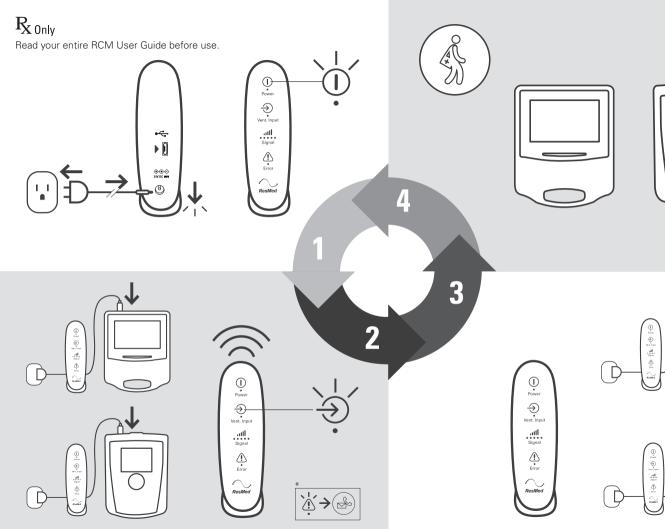

## Setup instructions:

- 1. Plug in power. Power indicator light will be illuminated.
- 2. Plug the ventilator to the RCM via the USB cable provided. The signal light will illuminate when communication is achieved. If the error light is illuminated, contact your Home Care Provider.
- 3. Unplug the USB cable from ventilator.
- 4. Once you are unplugged, your ventilator is mobile.

For Setup instructions refer to the next page