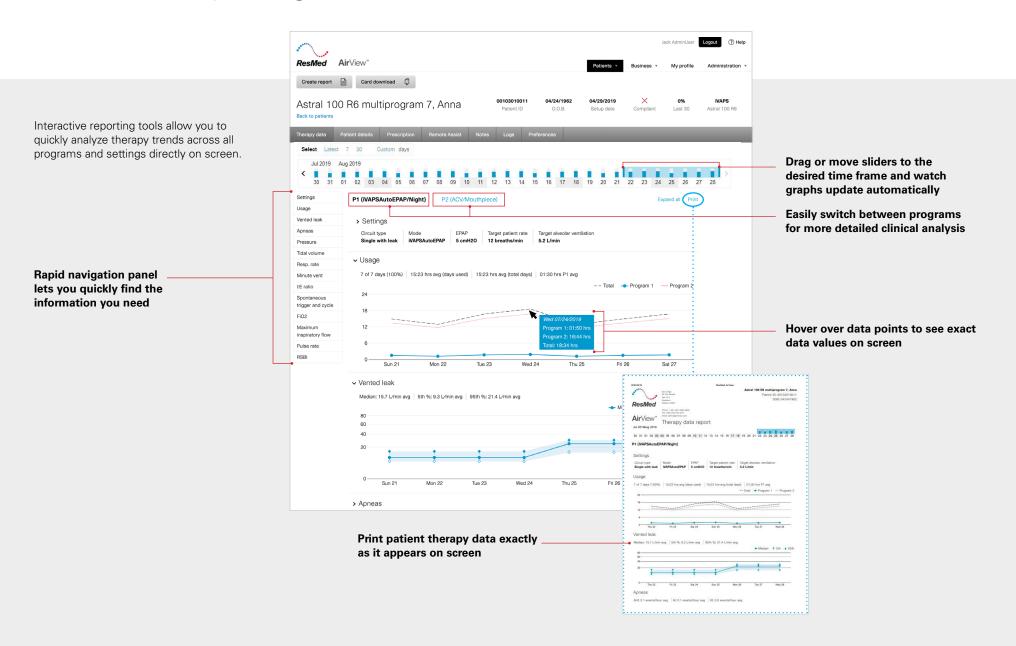

## AirView advanced clinical reporting

Introducing ResMed AirView<sup>™</sup> for Respiratory, a completely reimagined platform that will transform respiratory patient management. Featuring a new, intuitive interface, AirView for Respiratory now offers enhanced reporting features designed to improve efficiency and increase collaboration with referring physicians.

## Interactive reporting



## Detailed clinical analysis



## AirView PDF report templates

The existing AirView report templates are still available for download.

Note: Report templates for ResMed Astral<sup>™</sup> devices are limited to Program 1.