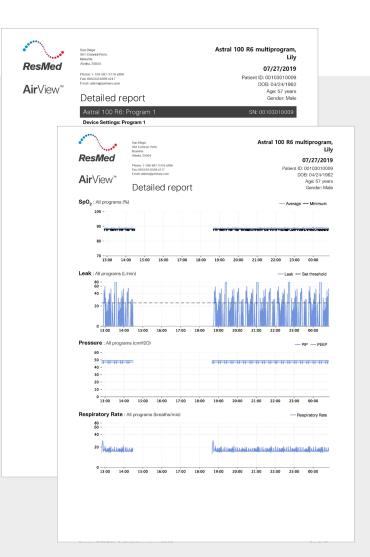

## Detailed clinical analysis

## AirView PDF report templates

The existing AirView report templates are still available for download.

Note: Report templates for ResMed Astral<sup>™</sup> devices are limited to Program 1.