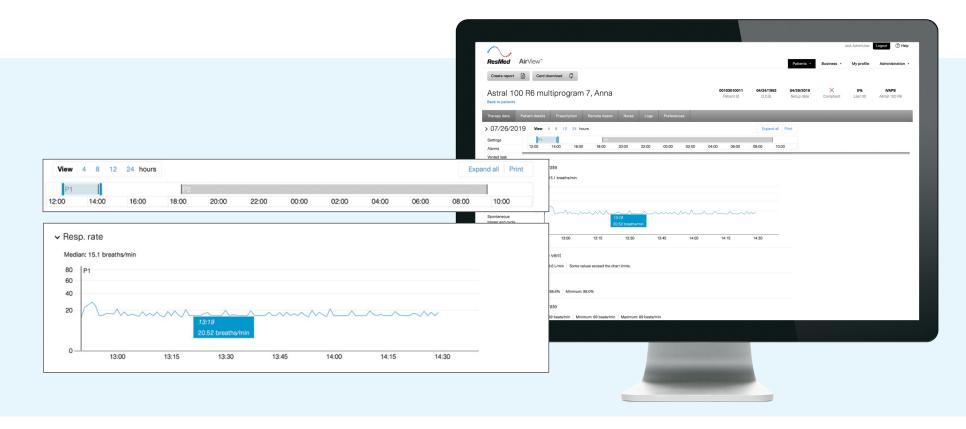

## AirView advanced clinical reporting

Introducing ResMed AirView<sup>™</sup> for Respiratory, a completely reimagined platform that will transform respiratory patient management. Featuring a new, intuitive interface, AirView for Respiratory now offers enhanced reporting features designed to improve efficiency and increase collaboration with referring physicians.

## Interactive reporting



## Detailed clinical analysis



## AirView PDF report templates

The existing AirView report templates are still available for download.

Note: Report templates for ResMed Astral<sup>™</sup> devices are limited to Program 1.