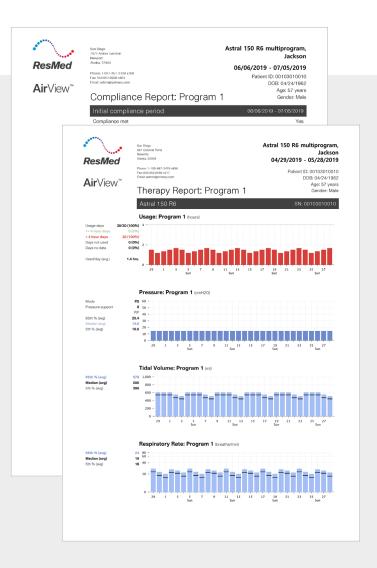

## AirView PDF report templates

The existing AirView report templates are still available for download.

Note: Report templates for ResMed Astral<sup>™</sup> devices are limited to Program 1.