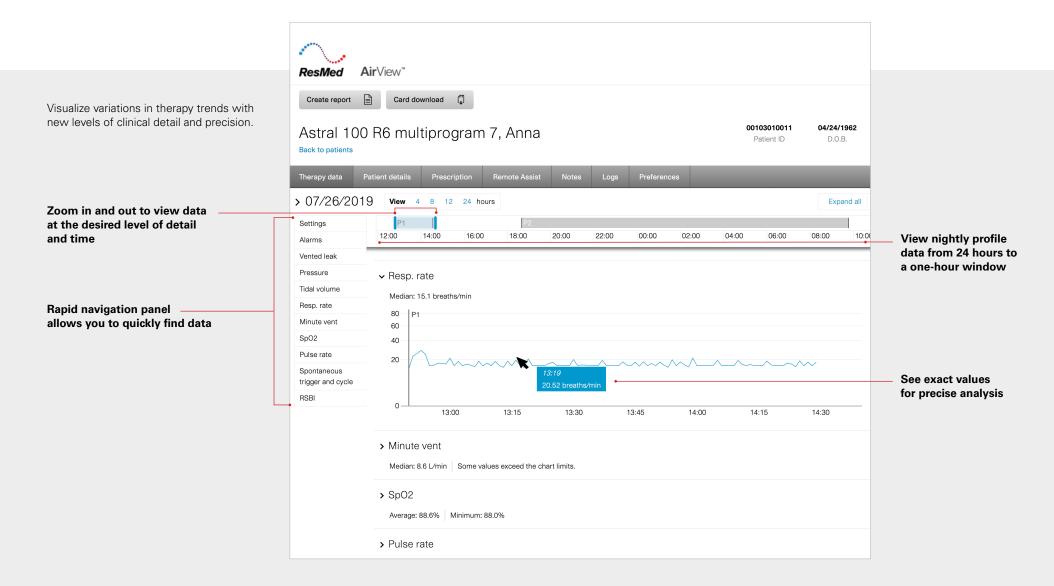

## AirView advanced clinical reporting

Introducing ResMed AirView<sup>™</sup> for Respiratory, a completely reimagined platform that will transform respiratory patient management. Featuring a new, intuitive interface, AirView for Respiratory now offers enhanced reporting features designed to improve efficiency and increase collaboration with referring physicians.

## Interactive reporting



## Detailed clinical analysis



## AirView PDF report templates

The existing AirView report templates are still available for download.

Note: Report templates for ResMed Astral<sup>™</sup> devices are limited to Program 1.